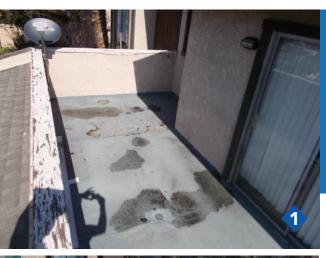

## **Multi-Tenant Decks and Walkways** From top to bottom:

- Original deck heavily damaged, leaking
- 2 + 3 In-progress photos structurally reinforced with high adhering waterproof SureCoat
- 4 Finished Deck- Structurally sound, waterproof and beautiful