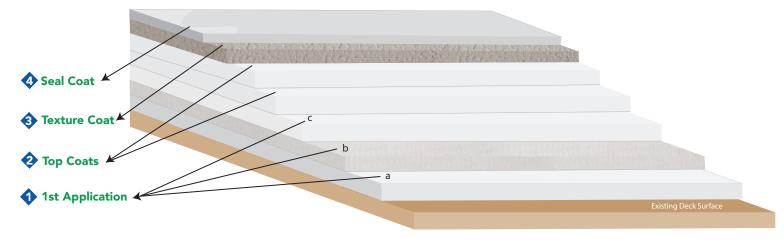

#### The SureCoat Deck Saver System is a durable and seamless deck system that consists of:

- **1. a.** Base Coat SureCoat or SureSet (min. rate of 2 gals per 100 sf.)
  - b. Poly-Mesh Surecoat Poly-Mesh (reinforcing fabric)
  - c. Top Coat SureCoat or SureSet (min. rate of 1 gal per 100 sf.)
- 2. Top Coats SureCoat or SureSet (min. rate of 1 gal per 100 sf.)
- 3. Texture Coat SureCoat or SureSet with sand (min. rate of 1 gal per 100 sf.)
- 4. Colored Seal Coat StrucSureCoat or water based deck sealer (min. rate of 1 gal per 100 sf.)