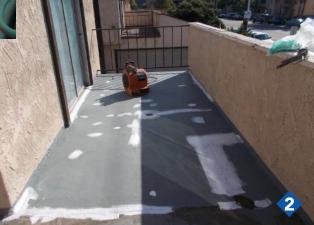

## **Multi-Tenant Decks and Walkways** From top to bottom:

- Original deck heavily damaged, leaking
- 2 + 3 In-progress photos structurally reinforced with high adhering waterproof SureCoat
- 4 Finished Deck- Structurally sound, waterproof and beautiful