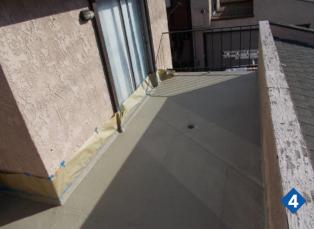

## **Multi-Tenant Decks and Walkways** From top to bottom:

- Original deck heavily damaged, leaking
- 2 + 3 In-progress photos structurally reinforced with high adhering waterproof SureCoat
- 4 Finished Deck- Structurally sound, waterproof and beautiful