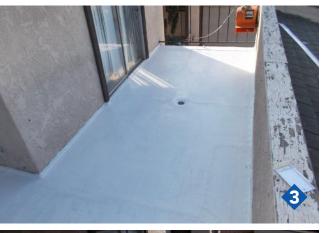

## **Multi-Tenant Decks and Walkways** From top to bottom:

- Original deck heavily damaged, leaking
- 2 + 3 In-progress photos structurally reinforced with high adhering waterproof SureCoat
- 4 Finished Deck- Structurally sound, waterproof and beautiful