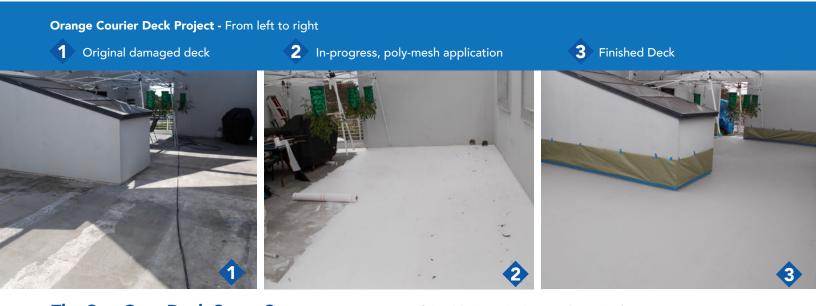

## **Multi-Tenant Decks and Walkways** From top to bottom:

- Original deck heavily damaged, leaking
- 2 + 3 In-progress photos structurally reinforced with high adhering waterproof SureCoat
- 4 Finished Deck- Structurally sound, waterproof and beautiful